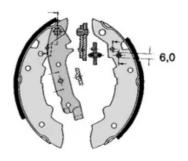

### The H 68 012 shoe kit is synonymous with reliability

The standard Brembo kit is the ideal solution for drum brake maintenance. The kit contains all the components necessary for drum brake maintenance: shoes, brake wheel cylinders, springs, lubricant, and fixing kit.

#### **Technical specifications**

| EAN code      | Axle | Diameter      |
|---------------|------|---------------|
| 8020584073681 | Rear | <b>180</b> mm |

Master cylinder Width Type of assembly diameter 42 mm Not pre-assembled **22** mm