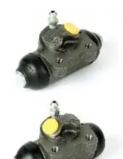

### The H 68 012 shoe kit is synonymous with reliability

The standard Brembo kit is the ideal solution for drum brake maintenance. The kit contains all the components necessary for drum brake maintenance: shoes, brake wheel cylinders, springs, lubricant, and fixing kit.

#### **Technical specifications**

| EAN code      | Axle | Diameter      |
|---------------|------|---------------|
| 8020584073681 | Rear | <b>180</b> mm |

Master cylinder Width Type of assembly diameter 42 mm Not pre-assembled **22** mm