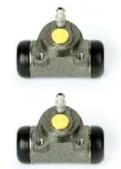

## The H 68 062 shoe kit is synonymous with reliability

The standard Brembo kit is the ideal solution for drum brake maintenance. The kit contains all the components necessary for drum brake maintenance: shoes, brake wheel cylinders, springs, lubricant, and fixing kit.

## **Technical specifications**

| EAN code      | Axle | Diameter      |
|---------------|------|---------------|
| 8020584074183 | Rear | <b>228</b> mm |
|               |      |               |

Width Master cylinder diameter Type of assembly 40 mm 22 mm Not pre-assembled