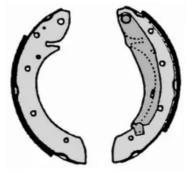

## **SHOE KIT H 68 062**

## The H 68 062 shoe kit is synonymous with reliability

The standard Brembo kit is the ideal solution for drum brake maintenance. The kit contains all the components necessary for drum brake maintenance: shoes, brake wheel cylinders, springs, lubricant, and fixing kit.

## **Technical specifications**

| EAN code      | Axle | Diameter      |
|---------------|------|---------------|
| 8020584074183 | Rear | <b>228</b> mm |
|               |      |               |

Width Master cylinder diameter Type of assembly 40 mm 22 mm Not pre-assembled