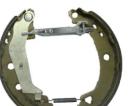

## The K 23 019 shoe kit is synonymous with reliability

The Brembo Kit & Fit is the ideal solution for the maintenance of drum brakes: everything you need for quick and efficient servicing is supplied in a single preassembled package, all with guaranteed Brembo quality. The kit contains all the components necessary for drum brake maintenance: shoes, brake wheel cylinders, springs, lubricant, and fixing kit.

- ✓ OE-equivalent
- Brembo quality
- ✓ ECE-R90 certificate
- Safety
- ✓ Durability
- Quick assembly
- With accessories
- ✓ Pre-Assembled Kit

## **Technical specifications**

| EAN code<br><b>8020584075159</b> | Axle<br><b>Rear</b>                         | Diameter<br>203 mm             |
|----------------------------------|---------------------------------------------|--------------------------------|
| Width<br><b>39</b> mm            | Master cylinder<br>diameter<br><b>17</b> mm | Type of assembly Pre-assembled |
| Braking system<br><b>Bendix</b>  | Brake proportioning valve                   | 3                              |