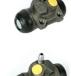

## The K 23 019 shoe kit is synonymous with reliability

The Brembo Kit & Fit is the ideal solution for the maintenance of drum brakes: everything you need for quick and efficient servicing is supplied in a single preassembled package, all with guaranteed Brembo quality. The kit contains all the components necessary for drum brake maintenance: shoes, brake wheel cylinders, springs, lubricant, and fixing kit.

## **Technical specifications**

| EAN code<br><b>8020584075159</b> | Axle<br><b>Rear</b>                         | Diameter<br>203 mm             |
|----------------------------------|---------------------------------------------|--------------------------------|
| Width<br><b>39</b> mm            | Master cylinder<br>diameter<br><b>17</b> mm | Type of assembly Pre-assembled |
| Braking system<br><b>Bendix</b>  | Brake proportioning valve                   | 3                              |