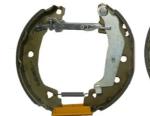

## The K 23 019 shoe kit is synonymous with reliability

The Brembo Kit & Fit is the ideal solution for the maintenance of drum brakes: everything you need for quick and efficient servicing is supplied in a single preassembled package, all with guaranteed Brembo quality. The kit contains all the components necessary for drum brake maintenance: shoes, brake wheel cylinders, springs, lubricant, and fixing kit.

- ✓ OE-equivalent
- Brembo quality
- ✓ ECE-R90 certificate
- Safety
- ✓ Durability
- Quick assembly
- With accessories
- ✓ Pre-Assembled Kit

## **Technical specifications**

| EAN code<br><b>8020584075159</b> | Axle<br><b>Rear</b>                         | Diameter<br>203 mm             |
|----------------------------------|---------------------------------------------|--------------------------------|
| Width<br><b>39</b> mm            | Master cylinder<br>diameter<br><b>17</b> mm | Type of assembly Pre-assembled |
| Braking system<br><b>Bendix</b>  | Brake proportioning valve                   | 3                              |