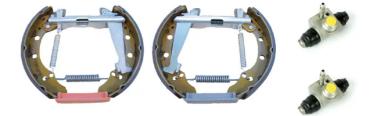

## SHOE KIT K 85 050

The K 85 050 shoe kit is synonymous with reliability

The Brembo Kit & Fit is the ideal solution for the maintenance of drum brakes: everything you need for quick and efficient servicing is supplied in a single preassembled package, all with guaranteed Brembo quality. The kit contains all the components necessary for drum brake maintenance: shoes, brake wheel cylinders, springs, lubricant, and fixing kit.

- OE-equivalent
- Brembo quality
- ECE-R90 certificate
- Safety
- Durability
- Quick assembly
- With accessories
- Pre-Assembled Kit