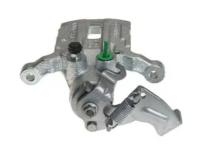

## CALIPER F 00 023

## The F 00 023 caliper is synonymous with reliability

Designed to provide the same performance as new calipers, Brembo remanufactured calipers embody an alternative solution to replacing broken or worn parts with new ones. The brake caliper remanufacturing process involves cleaning and applying a surface treatment to the caliper body, and the renewing of all worn internal components with new ones. The final testing at the end of this process guarantees a Brembo certified product.

## **Technical specifications**

| EAN code          | Axle           | Diameter     |
|-------------------|----------------|--------------|
| 8020584546758     | Rear           | <b>34</b> mm |
|                   |                |              |
| Number of pistons | Braking system | Position     |
| 1                 | MOBIS          | Right        |