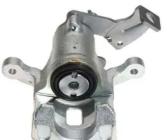

## CALIPER F 00 023

## The F 00 023 caliper is synonymous with reliability

Designed to provide the same performance as new calipers, Brembo remanufactured calipers embody an alternative solution to replacing broken or worn parts with new ones. The brake caliper remanufacturing process involves cleaning and applying a surface treatment to the caliper body, and the renewing of all worn internal components with new ones. The final testing at the end of this process guarantees a Brembo certified product.

## **Technical specifications**

| EAN code          | Axle           | Diameter     |
|-------------------|----------------|--------------|
| 8020584546758     | Rear           | <b>34</b> mm |
|                   |                |              |
| Number of pistons | Braking system | Position     |
| 1                 | MOBIS          | Right        |