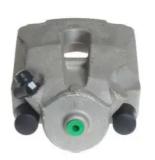

## CALIPER F 06 079

## The F 06 079 caliper is synonymous with reliability

Designed to provide the same performance as new calipers, Brembo remanufactured calipers embody an alternative solution to replacing broken or worn parts with new ones. The brake caliper remanufacturing process involves cleaning and applying a surface treatment to the caliper body, and the renewing of all worn internal components with new ones. The final testing at the end of this process guarantees a Brembo certified product.

## **Technical specifications**

| EΑ  | N code          | Axle           | Diameter     |
|-----|-----------------|----------------|--------------|
| 802 | 20584500804     | Rear           | <b>40</b> mm |
|     |                 |                |              |
| Nu  | mber of pistons | Braking system | Position     |
| 1   |                 | ATE            | Right        |