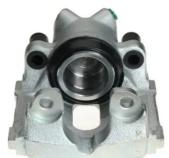

## CALIPER F 06 114

## The F 06 114 caliper is synonymous with reliability

Designed to provide the same performance as new calipers, Brembo remanufactured calipers embody an alternative solution to replacing broken or worn parts with new ones. The brake caliper remanufacturing process involves cleaning and applying a surface treatment to the caliper body, and the renewing of all worn internal components with new ones. The final testing at the end of this process guarantees a Brembo certified product.

## **Technical specifications**

| EAN code          | Axle           | Diameter     |
|-------------------|----------------|--------------|
| 8020584501153     | Front          | <b>57</b> mm |
|                   |                |              |
| Number of pistons | Braking system | Position     |
| 1                 | ATE            | Left         |