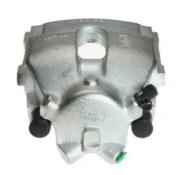

## CALIPER F 06 114

## The F 06 114 caliper is synonymous with reliability

Designed to provide the same performance as new calipers, Brembo remanufactured calipers embody an alternative solution to replacing broken or worn parts with new ones. The brake caliper remanufacturing process involves cleaning and applying a surface treatment to the caliper body, and the renewing of all worn internal components with new ones. The final testing at the end of this process guarantees a Brembo certified product.

## **Technical specifications**

| EAN code          | Axle           | Diameter     |
|-------------------|----------------|--------------|
| 8020584501153     | Front          | <b>57</b> mm |
|                   |                |              |
| Number of pistons | Braking system | Position     |
| 1                 | ATE            | Left         |