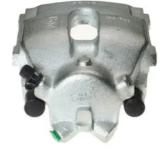

## CALIPER F 06 115

The F 06 115 caliper is synonymous with reliability

Designed to provide the same performance as new calipers, Brembo remanufactured calipers embody an alternative solution to replacing broken or worn parts with new ones. The brake caliper remanufacturing process involves cleaning and applying a surface treatment to the caliper body, and the renewing of all worn internal components with new ones. The final testing at the end of this process guarantees a Brembo certified product.

- OE-equivalent
- Brembo quality
- Safety
- Durability
- New components

## **Technical specifications**

| EAN code          | Axle           | Diameter     |
|-------------------|----------------|--------------|
| 8020584501160     | Front          | <b>57</b> mm |
|                   |                |              |
| Number of pistons | Braking system | Position     |
| 1                 | ATE            | Right        |