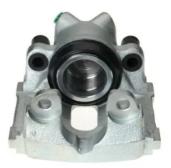

## CALIPER F 06 115

The F 06 115 caliper is synonymous with reliability

Designed to provide the same performance as new calipers, Brembo remanufactured calipers embody an alternative solution to replacing broken or worn parts with new ones. The brake caliper remanufacturing process involves cleaning and applying a surface treatment to the caliper body, and the renewing of all worn internal components with new ones. The final testing at the end of this process guarantees a Brembo certified product.

- OE-equivalent
- Brembo quality
- Safety
- Durability
- New components

## **Technical specifications**

| EAN code          | Axle           | Diameter     |
|-------------------|----------------|--------------|
| 8020584501160     | Front          | <b>57</b> mm |
|                   |                |              |
| Number of pistons | Braking system | Position     |
| 1                 | ATE            | Right        |