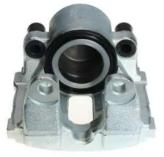

## CALIPER F 06 121

The F 06 121 caliper is synonymous with reliability

Designed to provide the same performance as new calipers, Brembo remanufactured calipers embody an alternative solution to replacing broken or worn parts with new ones. The brake caliper remanufacturing process involves cleaning and applying a surface treatment to the caliper body, and the renewing of all worn internal components with new ones. The final testing at the end of this process guarantees a Brembo certified product.

## **Technical specifications**

| EAN code          | Axle           | Diameter     |
|-------------------|----------------|--------------|
| 8020584501221     | Front          | <b>60</b> mm |
| Number of pistons | Braking system | Position     |
| <b>1</b>          | <b>ATE</b>     | <b>Right</b> |