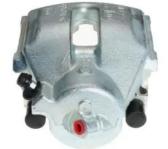

## CALIPER F 06 121

The F 06 121 caliper is synonymous with reliability

Designed to provide the same performance as new calipers, Brembo remanufactured calipers embody an alternative solution to replacing broken or worn parts with new ones. The brake caliper remanufacturing process involves cleaning and applying a surface treatment to the caliper body, and the renewing of all worn internal components with new ones. The final testing at the end of this process guarantees a Brembo certified product.

## **Technical specifications**

| EAN code          | Axle           | Diameter     |
|-------------------|----------------|--------------|
| 8020584501221     | Front          | <b>60</b> mm |
| Number of pistons | Braking system | Position     |
| <b>1</b>          | <b>ATE</b>     | <b>Right</b> |