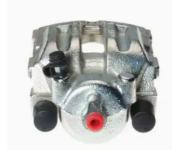

## CALIPER F 06 158

## The F 06 158 caliper is synonymous with reliability

Designed to provide the same performance as new calipers, Brembo remanufactured calipers embody an alternative solution to replacing broken or worn parts with new ones. The brake caliper remanufacturing process involves cleaning and applying a surface treatment to the caliper body, and the renewing of all worn internal components with new ones. The final testing at the end of this process guarantees a Brembo certified product.

## **Technical specifications**

EAN code Axle Diameter
8020584501597 Rear 40 mm

Number of pistons Braking system
1 ATE Left

**COMPATIBLE VEHICLES** 