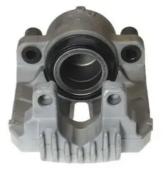

## CALIPER F 06 175

The F 06 175 caliper is synonymous with reliability

Designed to provide the same performance as new calipers, Brembo remanufactured calipers embody an alternative solution to replacing broken or worn parts with new ones. The brake caliper remanufacturing process involves cleaning and applying a surface treatment to the caliper body, and the renewing of all worn internal components with new ones. The final testing at the end of this process guarantees a Brembo certified product.

## **Technical specifications**

| EAN code          | Axle           | Diameter     |
|-------------------|----------------|--------------|
| 8020584501764     | Front          | <b>57</b> mm |
|                   |                |              |
| Number of pistons | Braking system | Position     |
| 1                 | ATE            | Right        |