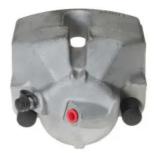

## CALIPER F 06 175

The F 06 175 caliper is synonymous with reliability

Designed to provide the same performance as new calipers, Brembo remanufactured calipers embody an alternative solution to replacing broken or worn parts with new ones. The brake caliper remanufacturing process involves cleaning and applying a surface treatment to the caliper body, and the renewing of all worn internal components with new ones. The final testing at the end of this process guarantees a Brembo certified product.

## **Technical specifications**

| EAN code          | Axle           | Diameter     |
|-------------------|----------------|--------------|
| 8020584501764     | Front          | <b>57</b> mm |
|                   |                |              |
| Number of pistons | Braking system | Position     |
| 1                 | ATE            | Right        |