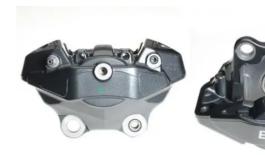

## CALIPER F 06 191

## The F 06 191 caliper is synonymous with reliability

Designed to provide the same performance as new calipers, Brembo remanufactured calipers embody an alternative solution to replacing broken or worn parts with new ones. The brake caliper remanufacturing process involves cleaning and applying a surface treatment to the caliper body, and the renewing of all worn internal components with new ones. The final testing at the end of this process guarantees a Brembo certified product.

## **Technical specifications**

EAN code Axle Diameter
8020584501924 Rear 42 mm

Number of pistons Braking system Position
2 BREMBO Right

**COMPATIBLE VEHICLES** 