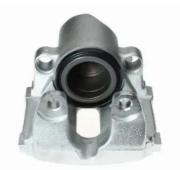

## CALIPER F 06 196

## The F 06 196 caliper is synonymous with reliability

Designed to provide the same performance as new calipers, Brembo remanufactured calipers embody an alternative solution to replacing broken or worn parts with new ones. The brake caliper remanufacturing process involves cleaning and applying a surface treatment to the caliper body, and the renewing of all worn internal components with new ones. The final testing at the end of this process guarantees a Brembo certified product.

## **Technical specifications**

| EAN code          | Axle           | Diameter     |
|-------------------|----------------|--------------|
| 8020584501979     | Front          | <b>60</b> mm |
|                   |                |              |
| Number of pistons | Braking system | Position     |
| 1                 | ATE            | Left         |