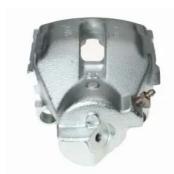

## CALIPER F 06 196

## The F 06 196 caliper is synonymous with reliability

Designed to provide the same performance as new calipers, Brembo remanufactured calipers embody an alternative solution to replacing broken or worn parts with new ones. The brake caliper remanufacturing process involves cleaning and applying a surface treatment to the caliper body, and the renewing of all worn internal components with new ones. The final testing at the end of this process guarantees a Brembo certified product.

## **Technical specifications**

| EAN code          | Axle           | Diameter     |
|-------------------|----------------|--------------|
| 8020584501979     | Front          | <b>60</b> mm |
|                   |                |              |
| Number of pistons | Braking system | Position     |
| 1                 | ATE            | Left         |