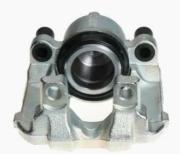

## CALIPER F 06 200

## The F 06 200 caliper is synonymous with reliability

Designed to provide the same performance as new calipers, Brembo remanufactured calipers embody an alternative solution to replacing broken or worn parts with new ones. The brake caliper remanufacturing process involves cleaning and applying a surface treatment to the caliper body, and the renewing of all worn internal components with new ones. The final testing at the end of this process guarantees a Brembo certified product.

## **Technical specifications**

EAN code Axle Diameter
8020584502013 Front 57 mm

Number of pistons Braking system Position
1 ATE Left

**COMPATIBLE VEHICLES** 