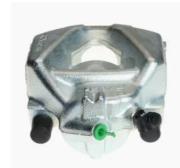

## CALIPER F 06 200

## The F 06 200 caliper is synonymous with reliability

Designed to provide the same performance as new calipers, Brembo remanufactured calipers embody an alternative solution to replacing broken or worn parts with new ones. The brake caliper remanufacturing process involves cleaning and applying a surface treatment to the caliper body, and the renewing of all worn internal components with new ones. The final testing at the end of this process guarantees a Brembo certified product.

## **Technical specifications**

EAN code Axle Diameter
8020584502013 Front 57 mm

Number of pistons Braking system Position
1 ATE Left

**COMPATIBLE VEHICLES** 