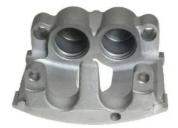

## CALIPER F 06 219

## The F 06 219 caliper is synonymous with reliability

Designed to provide the same performance as new calipers, Brembo remanufactured calipers embody an alternative solution to replacing broken or worn parts with new ones. The brake caliper remanufacturing process involves cleaning and applying a surface treatment to the caliper body, and the renewing of all worn internal components with new ones. The final testing at the end of this process guarantees a Brembo certified product.

## **Technical specifications**

| EAN code          | Axle           | Diameter     |
|-------------------|----------------|--------------|
| 8020584502204     | Front          | <b>42</b> mm |
|                   |                |              |
| Number of pistons | Braking system | Position     |
| 2                 | ATE            | Right        |