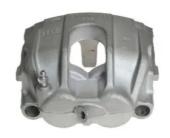

## CALIPER F 06 219

## The F 06 219 caliper is synonymous with reliability

Designed to provide the same performance as new calipers, Brembo remanufactured calipers embody an alternative solution to replacing broken or worn parts with new ones. The brake caliper remanufacturing process involves cleaning and applying a surface treatment to the caliper body, and the renewing of all worn internal components with new ones. The final testing at the end of this process guarantees a Brembo certified product.

## **Technical specifications**

| EAN code          | Axle           | Diameter     |
|-------------------|----------------|--------------|
| 8020584502204     | Front          | <b>42</b> mm |
|                   |                |              |
| Number of pistons | Braking system | Position     |
| 2                 | ATE            | Right        |