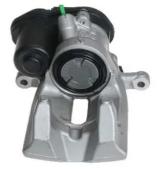

## CALIPER F 06 281

The F 06 281 caliper is synonymous with reliability

Designed to provide the same performance as new calipers, Brembo remanufactured calipers embody an alternative solution to replacing broken or worn parts with new ones. The brake caliper remanufacturing process involves cleaning and applying a surface treatment to the caliper body, and the renewing of all worn internal components with new ones. The final testing at the end of this process guarantees a Brembo certified product.

## **Technical specifications**

| EAN code          | Axle           | Diameter     |
|-------------------|----------------|--------------|
| 8020584548004     | Rear           | <b>42</b> mm |
|                   |                |              |
| Number of pistons | Braking system | Position     |
| 1                 | TRW            | Right        |