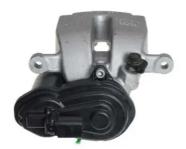

## CALIPER F 06 281

The F 06 281 caliper is synonymous with reliability

Designed to provide the same performance as new calipers, Brembo remanufactured calipers embody an alternative solution to replacing broken or worn parts with new ones. The brake caliper remanufacturing process involves cleaning and applying a surface treatment to the caliper body, and the renewing of all worn internal components with new ones. The final testing at the end of this process guarantees a Brembo certified product.

## **Technical specifications**

| EAN code          | Axle           | Diameter     |
|-------------------|----------------|--------------|
| 8020584548004     | Rear           | <b>42</b> mm |
|                   |                |              |
| Number of pistons | Braking system | Position     |
| 1                 | TRW            | Right        |