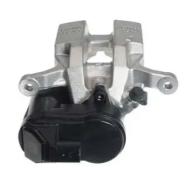

## CALIPER F 06 287

# The F 06 287 caliper is synonymous with reliability

Designed to provide the same performance as new calipers, Brembo remanufactured calipers embody an alternative solution to replacing broken or worn parts with new ones. The brake caliper remanufacturing process involves cleaning and applying a surface treatment to the caliper body, and the renewing of all worn internal components with new ones. The final testing at the end of this process guarantees a Brembo certified product.

#### **Technical specifications**

| EAN code          | Axle           | Diameter     |
|-------------------|----------------|--------------|
| 8020584553190     | Rear           | <b>42</b> mm |
| Number of pistons | Braking system | Position     |
| 1                 | MANDO          | Right        |