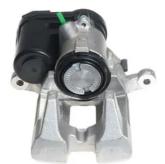

## CALIPER F 06 287

# The F 06 287 caliper is synonymous with reliability

Designed to provide the same performance as new calipers, Brembo remanufactured calipers embody an alternative solution to replacing broken or worn parts with new ones. The brake caliper remanufacturing process involves cleaning and applying a surface treatment to the caliper body, and the renewing of all worn internal components with new ones. The final testing at the end of this process guarantees a Brembo certified product.

#### **Technical specifications**

| EAN code          | Axle           | Diameter     |
|-------------------|----------------|--------------|
| 8020584553190     | Rear           | <b>42</b> mm |
| Number of pistons | Braking system | Position     |
| 1                 | MANDO          | Right        |