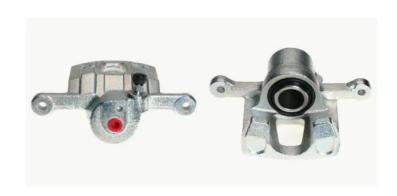

## CALIPER F 10 008

## The F 10 008 caliper is synonymous with reliability

Designed to provide the same performance as new calipers, Brembo remanufactured calipers embody an alternative solution to replacing broken or worn parts with new ones. The brake caliper remanufacturing process involves cleaning and applying a surface treatment to the caliper body, and the renewing of all worn internal components with new ones. The final testing at the end of this process guarantees a Brembo certified product.

## **Technical specifications**

| EAN code          | Axle           | Diameter     |
|-------------------|----------------|--------------|
| 8020584536490     | Rear           | <b>35</b> mm |
|                   |                |              |
| Number of pistons | Braking system | Position     |
| 1                 | DAC            | Left         |