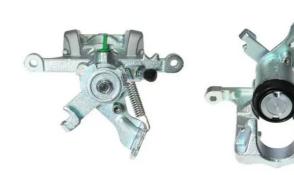

## CALIPER F 10 016

## The F 10 016 caliper is synonymous with reliability

Designed to provide the same performance as new calipers, Brembo remanufactured calipers embody an alternative solution to replacing broken or worn parts with new ones. The brake caliper remanufacturing process involves cleaning and applying a surface treatment to the caliper body, and the renewing of all worn internal components with new ones. The final testing at the end of this process guarantees a Brembo certified product.