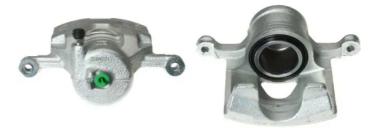

## CALIPER F 10 020

The F 10 020 caliper is synonymous with reliability

Designed to provide the same performance as new calipers, Brembo remanufactured calipers embody an alternative solution to replacing broken or worn parts with new ones. The brake caliper remanufacturing process involves cleaning and applying a surface treatment to the caliper body, and the renewing of all worn internal components with new ones. The final testing at the end of this process guarantees a Brembo certified product.