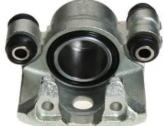

## CALIPER F 16 025

The F 16 025 caliper is synonymous with reliability

Designed to provide the same performance as new calipers, Brembo remanufactured calipers embody an alternative solution to replacing broken or worn parts with new ones. The brake caliper remanufacturing process involves cleaning and applying a surface treatment to the caliper body, and the renewing of all worn internal components with new ones. The final testing at the end of this process guarantees a Brembo certified product.

## **Technical specifications**

| EAN code          | Axle           | Diameter     |
|-------------------|----------------|--------------|
| 8020584503225     | Front          | <b>51</b> mm |
| Number of pistons | Braking system | Position     |
| <b>1</b>          | <b>AKEBONO</b> | <b>Right</b> |