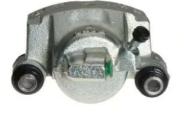

## CALIPER F 16 025

The F 16 025 caliper is synonymous with reliability

Designed to provide the same performance as new calipers, Brembo remanufactured calipers embody an alternative solution to replacing broken or worn parts with new ones. The brake caliper remanufacturing process involves cleaning and applying a surface treatment to the caliper body, and the renewing of all worn internal components with new ones. The final testing at the end of this process guarantees a Brembo certified product.

## **Technical specifications**

| EAN code          | Axle           | Diameter     |
|-------------------|----------------|--------------|
| 8020584503225     | Front          | <b>51</b> mm |
| Number of pistons | Braking system | Position     |
| <b>1</b>          | <b>AKEBONO</b> | <b>Right</b> |