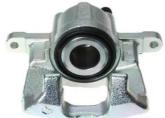

## CALIPER F 18 001

## The F 18 001 caliper is synonymous with reliability

Designed to provide the same performance as new calipers, Brembo remanufactured calipers embody an alternative solution to replacing broken or worn parts with new ones. The brake caliper remanufacturing process involves cleaning and applying a surface treatment to the caliper body, and the renewing of all worn internal components with new ones. The final testing at the end of this process guarantees a Brembo certified product.

## **Technical specifications**

| EAN code          | Axle           | Diameter     |
|-------------------|----------------|--------------|
| 8020584541685     | Rear left      | <b>48</b> mm |
|                   |                |              |
| Number of pistons | Braking system | Position     |
| 1                 | TRW            | Right        |