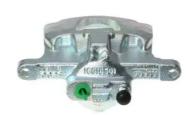

## CALIPER F 18 001

## The F 18 001 caliper is synonymous with reliability

Designed to provide the same performance as new calipers, Brembo remanufactured calipers embody an alternative solution to replacing broken or worn parts with new ones. The brake caliper remanufacturing process involves cleaning and applying a surface treatment to the caliper body, and the renewing of all worn internal components with new ones. The final testing at the end of this process guarantees a Brembo certified product.

## **Technical specifications**

| EAN code          | Axle           | Diameter     |
|-------------------|----------------|--------------|
| 8020584541685     | Rear left      | <b>48</b> mm |
|                   |                |              |
| Number of pistons | Braking system | Position     |
| 1                 | TRW            | Right        |