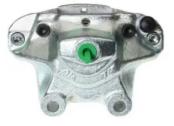

## CALIPER F 23 016

The F 23 016 caliper is synonymous with reliability

Designed to provide the same performance as new calipers, Brembo remanufactured calipers embody an alternative solution to replacing broken or worn parts with new ones. The brake caliper remanufacturing process involves cleaning and applying a surface treatment to the caliper body, and the renewing of all worn internal components with new ones. The final testing at the end of this process guarantees a Brembo certified product.

## **Technical specifications**

| EAN code          | Axle           | Diameter     |
|-------------------|----------------|--------------|
| 8020584503393     | Rear           | <b>33</b> mm |
|                   |                |              |
| Number of pistons | Braking system | Position     |
| 2                 | ATE            | Left         |