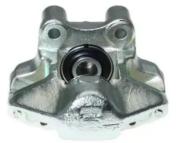

## CALIPER F 23 016

The F 23 016 caliper is synonymous with reliability

Designed to provide the same performance as new calipers, Brembo remanufactured calipers embody an alternative solution to replacing broken or worn parts with new ones. The brake caliper remanufacturing process involves cleaning and applying a surface treatment to the caliper body, and the renewing of all worn internal components with new ones. The final testing at the end of this process guarantees a Brembo certified product.

## **Technical specifications**

| EAN code          | Axle           | Diameter     |
|-------------------|----------------|--------------|
| 8020584503393     | Rear           | <b>33</b> mm |
|                   |                |              |
| Number of pistons | Braking system | Position     |
| 2                 | ATE            | Left         |