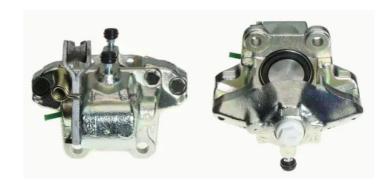

## CALIPER F 23 025

## The F 23 025 caliper is synonymous with reliability

Designed to provide the same performance as new calipers, Brembo remanufactured calipers embody an alternative solution to replacing broken or worn parts with new ones. The brake caliper remanufacturing process involves cleaning and applying a surface treatment to the caliper body, and the renewing of all worn internal components with new ones. The final testing at the end of this process guarantees a Brembo certified product.

## **Technical specifications**

EAN code Axle Diameter
8020584503485 Rear 38 mm

Number of pistons Braking system Position
2 ATE Right

**COMPATIBLE VEHICLES** 