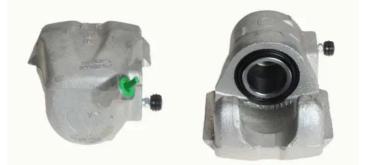

## CALIPER F 23 038

The F 23 038 caliper is synonymous with reliability

Designed to provide the same performance as new calipers, Brembo remanufactured calipers embody an alternative solution to replacing broken or worn parts with new ones. The brake caliper remanufacturing process involves cleaning and applying a surface treatment to the caliper body, and the renewing of all worn internal components with new ones. The final testing at the end of this process guarantees a Brembo certified product.