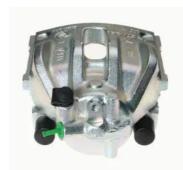

## CALIPER F 23 128

## The F 23 128 caliper is synonymous with reliability

Designed to provide the same performance as new calipers, Brembo remanufactured calipers embody an alternative solution to replacing broken or worn parts with new ones. The brake caliper remanufacturing process involves cleaning and applying a surface treatment to the caliper body, and the renewing of all worn internal components with new ones. The final testing at the end of this process guarantees a Brembo certified product.

## **Technical specifications**

EAN code Axle Diameter
8020584504512 Front 57 mm

Number of pistons Braking system Position
1 BENDIX Left

**COMPATIBLE VEHICLES** 