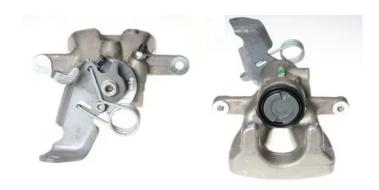

## CALIPER F 23 148

## The F 23 148 caliper is synonymous with reliability

Designed to provide the same performance as new calipers, Brembo remanufactured calipers embody an alternative solution to replacing broken or worn parts with new ones. The brake caliper remanufacturing process involves cleaning and applying a surface treatment to the caliper body, and the renewing of all worn internal components with new ones. The final testing at the end of this process guarantees a Brembo certified product.

## **Technical specifications**

EAN code Axle Diameter
8020584504710 Rear 41 mm

Number of pistons Braking system Position
1 TRW Left

**COMPATIBLE VEHICLES** 