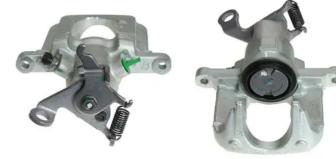

## CALIPER F 23 207

The F 23 207 caliper is synonymous with reliability

Designed to provide the same performance as new calipers, Brembo remanufactured calipers embody an alternative solution to replacing broken or worn parts with new ones. The brake caliper remanufacturing process involves cleaning and applying a surface treatment to the caliper body, and the renewing of all worn internal components with new ones. The final testing at the end of this process guarantees a Brembo certified product.

## **Technical specifications**

| EAN code          | Axle           | Diameter     |
|-------------------|----------------|--------------|
| 8020584538050     | Rear           | <b>43</b> mm |
|                   |                |              |
| Number of pistons | Braking system | Position     |
| 1                 | VARGA          | Right        |