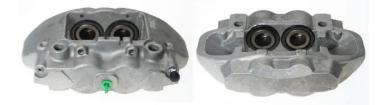

## CALIPER F 23 217

The F 23 217 caliper is synonymous with reliability

Designed to provide the same performance as new calipers, Brembo remanufactured calipers embody an alternative solution to replacing broken or worn parts with new ones. The brake caliper remanufacturing process involves cleaning and applying a surface treatment to the caliper body, and the renewing of all worn internal components with new ones. The final testing at the end of this process guarantees a Brembo certified product.

## **Technical specifications**

| EAN code          | Axle           | Diameter     |
|-------------------|----------------|--------------|
| 8020584551424     | Front          | <b>42</b> mm |
|                   |                |              |
| Number of pistons | Braking system | Position     |
| 4                 | BREMBO         | Right        |