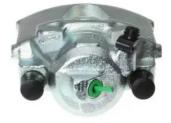

## CALIPER F 24 017

The F 24 017 caliper is synonymous with reliability

Designed to provide the same performance as new calipers, Brembo remanufactured calipers embody an alternative solution to replacing broken or worn parts with new ones. The brake caliper remanufacturing process involves cleaning and applying a surface treatment to the caliper body, and the renewing of all worn internal components with new ones. The final testing at the end of this process guarantees a Brembo certified product.

### **Technical specifications**

| EAN code          | Axle           | Diameter     |
|-------------------|----------------|--------------|
| 8020584505465     | Front          | <b>54</b> mm |
|                   |                |              |
| Number of pistons | Braking system | Position     |
| 1                 | ATE            | Right        |