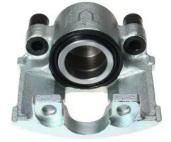

## CALIPER F 24 017

The F 24 017 caliper is synonymous with reliability

Designed to provide the same performance as new calipers, Brembo remanufactured calipers embody an alternative solution to replacing broken or worn parts with new ones. The brake caliper remanufacturing process involves cleaning and applying a surface treatment to the caliper body, and the renewing of all worn internal components with new ones. The final testing at the end of this process guarantees a Brembo certified product.

### **Technical specifications**

| EAN code          | Axle           | Diameter     |
|-------------------|----------------|--------------|
| 8020584505465     | Front          | <b>54</b> mm |
|                   |                |              |
| Number of pistons | Braking system | Position     |
| 1                 | ATE            | Right        |