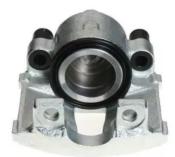

## CALIPER F 24 025

## The F 24 025 caliper is synonymous with reliability

Designed to provide the same performance as new calipers, Brembo remanufactured calipers embody an alternative solution to replacing broken or worn parts with new ones. The brake caliper remanufacturing process involves cleaning and applying a surface treatment to the caliper body, and the renewing of all worn internal components with new ones. The final testing at the end of this process guarantees a Brembo certified product.