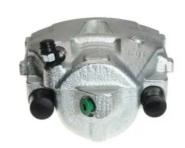

## CALIPER F 24 025

## The F 24 025 caliper is synonymous with reliability

Designed to provide the same performance as new calipers, Brembo remanufactured calipers embody an alternative solution to replacing broken or worn parts with new ones. The brake caliper remanufacturing process involves cleaning and applying a surface treatment to the caliper body, and the renewing of all worn internal components with new ones. The final testing at the end of this process guarantees a Brembo certified product.