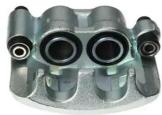

## CALIPER F 24 035

## The F 24 035 caliper is synonymous with reliability

Designed to provide the same performance as new calipers, Brembo remanufactured calipers embody an alternative solution to replacing broken or worn parts with new ones. The brake caliper remanufacturing process involves cleaning and applying a surface treatment to the caliper body, and the renewing of all worn internal components with new ones. The final testing at the end of this process guarantees a Brembo certified product.

## **Technical specifications**

| EAN code          | Axle           | Diameter     |
|-------------------|----------------|--------------|
| 8020584505649     | Front          | <b>38</b> mm |
|                   |                |              |
| Number of pistons | Braking system | Position     |
| 2                 | BENDIX         | Right        |