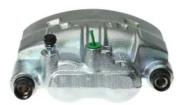

## CALIPER F 24 035

## The F 24 035 caliper is synonymous with reliability

Designed to provide the same performance as new calipers, Brembo remanufactured calipers embody an alternative solution to replacing broken or worn parts with new ones. The brake caliper remanufacturing process involves cleaning and applying a surface treatment to the caliper body, and the renewing of all worn internal components with new ones. The final testing at the end of this process guarantees a Brembo certified product.

## **Technical specifications**

| EAN code          | Axle           | Diameter     |
|-------------------|----------------|--------------|
| 8020584505649     | Front          | <b>38</b> mm |
|                   |                |              |
| Number of pistons | Braking system | Position     |
| 2                 | BENDIX         | Right        |