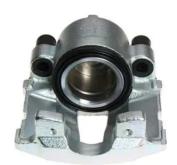

## CALIPER F 24 069

## The F 24 069 caliper is synonymous with reliability

Designed to provide the same performance as new calipers, Brembo remanufactured calipers embody an alternative solution to replacing broken or worn parts with new ones. The brake caliper remanufacturing process involves cleaning and applying a surface treatment to the caliper body, and the renewing of all worn internal components with new ones. The final testing at the end of this process guarantees a Brembo certified product.

## **Technical specifications**

| EAN code          | Axle           | Diameter     |
|-------------------|----------------|--------------|
| 8020584505984     | Front          | <b>60</b> mm |
|                   |                |              |
| Number of pistons | Braking system | Position     |
| 1                 | ATE            | Right        |