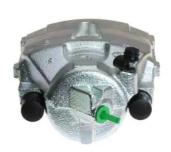

## CALIPER F 24 069

## The F 24 069 caliper is synonymous with reliability

Designed to provide the same performance as new calipers, Brembo remanufactured calipers embody an alternative solution to replacing broken or worn parts with new ones. The brake caliper remanufacturing process involves cleaning and applying a surface treatment to the caliper body, and the renewing of all worn internal components with new ones. The final testing at the end of this process guarantees a Brembo certified product.

## **Technical specifications**

| EAN code          | Axle           | Diameter     |
|-------------------|----------------|--------------|
| 8020584505984     | Front          | <b>60</b> mm |
|                   |                |              |
| Number of pistons | Braking system | Position     |
| 1                 | ATE            | Right        |