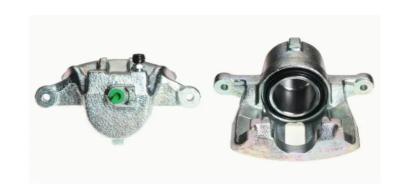

## CALIPER F 28 027

## **Technical specifications**

EAN code Axle Diameter
8020584507322 Front 54 mm

Number of pistons Braking system Position
1 GIRLING Right

**COMPATIBLE VEHICLES** 