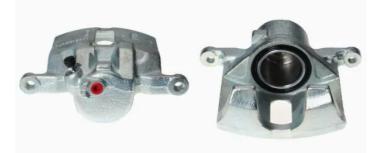

## CALIPER F 28 054

The F 28 054 caliper is synonymous with reliability

Designed to provide the same performance as new calipers, Brembo remanufactured calipers embody an alternative solution to replacing broken or worn parts with new ones. The brake caliper remanufacturing process involves cleaning and applying a surface treatment to the caliper body, and the renewing of all worn internal components with new ones. The final testing at the end of this process guarantees a Brembo certified product.

## **Technical specifications**

| EAN code          | Axle           | Diameter     |
|-------------------|----------------|--------------|
| 8020584507599     | Front          | <b>57</b> mm |
|                   |                |              |
| Number of pistons | Braking system | Position     |
| 1                 | LUCAS          | Left         |