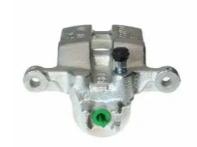

## CALIPER F 28 088

## The F 28 088 caliper is synonymous with reliability

Designed to provide the same performance as new calipers, Brembo remanufactured calipers embody an alternative solution to replacing broken or worn parts with new ones. The brake caliper remanufacturing process involves cleaning and applying a surface treatment to the caliper body, and the renewing of all worn internal components with new ones. The final testing at the end of this process guarantees a Brembo certified product.

## **Technical specifications**

EAN code Axle Diameter
8020584507933 Rear 38 mm

Number of pistons Braking system Position
1 NISSIN Left

**COMPATIBLE VEHICLES** 