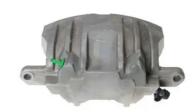

## CALIPER F 28 150

## The F 28 150 caliper is synonymous with reliability

Designed to provide the same performance as new calipers, Brembo remanufactured calipers embody an alternative solution to replacing broken or worn parts with new ones. The brake caliper remanufacturing process involves cleaning and applying a surface treatment to the caliper body, and the renewing of all worn internal components with new ones. The final testing at the end of this process guarantees a Brembo certified product.

## **Technical specifications**

| EAN code          | Axle           | Diameter     |
|-------------------|----------------|--------------|
| 8020584546239     | Front          | <b>42</b> mm |
|                   |                |              |
| Number of pistons | Braking system | Position     |
| 2                 | PBR            | Left         |