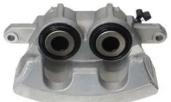

## CALIPER F 28 150

## The F 28 150 caliper is synonymous with reliability

Designed to provide the same performance as new calipers, Brembo remanufactured calipers embody an alternative solution to replacing broken or worn parts with new ones. The brake caliper remanufacturing process involves cleaning and applying a surface treatment to the caliper body, and the renewing of all worn internal components with new ones. The final testing at the end of this process guarantees a Brembo certified product.

## **Technical specifications**

| EAN code          | Axle           | Diameter     |
|-------------------|----------------|--------------|
| 8020584546239     | Front          | <b>42</b> mm |
|                   |                |              |
| Number of pistons | Braking system | Position     |
| 2                 | PBR            | Left         |