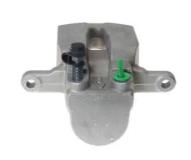

## CALIPER F 28 152

## The F 28 152 caliper is synonymous with reliability

Designed to provide the same performance as new calipers, Brembo remanufactured calipers embody an alternative solution to replacing broken or worn parts with new ones. The brake caliper remanufacturing process involves cleaning and applying a surface treatment to the caliper body, and the renewing of all worn internal components with new ones. The final testing at the end of this process guarantees a Brembo certified product.

## **Technical specifications**

| EAN code          | Axle           | Diameter     |
|-------------------|----------------|--------------|
| 8020584546253     | Rear           | <b>42</b> mm |
|                   |                |              |
| Number of pistons | Braking system | Position     |
| 1                 | PBR            | Left         |