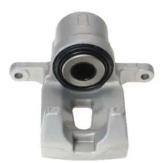

## CALIPER F 28 152

## The F 28 152 caliper is synonymous with reliability

Designed to provide the same performance as new calipers, Brembo remanufactured calipers embody an alternative solution to replacing broken or worn parts with new ones. The brake caliper remanufacturing process involves cleaning and applying a surface treatment to the caliper body, and the renewing of all worn internal components with new ones. The final testing at the end of this process guarantees a Brembo certified product.

## **Technical specifications**

| EAN code          | Axle           | Diameter     |
|-------------------|----------------|--------------|
| 8020584546253     | Rear           | <b>42</b> mm |
|                   |                |              |
| Number of pistons | Braking system | Position     |
| 1                 | PBR            | Left         |