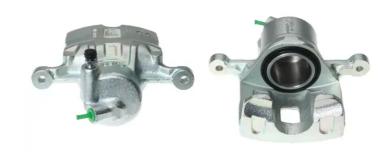

## CALIPER F 30 006

## **Technical specifications**

EAN code Axle Diameter
8020584508558 Front 54 mm

Number of pistons Braking system Position
1 MANDO Left

**COMPATIBLE VEHICLES** 