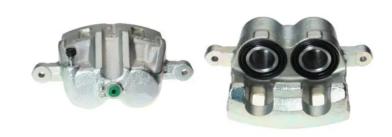

## CALIPER F 30 074

## The F 30 074 caliper is synonymous with reliability

Designed to provide the same performance as new calipers, Brembo remanufactured calipers embody an alternative solution to replacing broken or worn parts with new ones. The brake caliper remanufacturing process involves cleaning and applying a surface treatment to the caliper body, and the renewing of all worn internal components with new ones. The final testing at the end of this process guarantees a Brembo certified product.

## **Technical specifications**

EAN code Axle Diameter
8020584509234 Front 46 mm

Number of pistons Braking system Position
2 KASCO Left