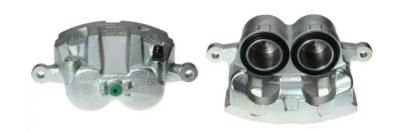

## CALIPER F 30 128

## The F 30 128 caliper is synonymous with reliability

Designed to provide the same performance as new calipers, Brembo remanufactured calipers embody an alternative solution to replacing broken or worn parts with new ones. The brake caliper remanufacturing process involves cleaning and applying a surface treatment to the caliper body, and the renewing of all worn internal components with new ones. The final testing at the end of this process guarantees a Brembo certified product.

## **Technical specifications**

EAN code Axle Diameter
8020584509777 Front 51 mm

Number of pistons Braking system Position
2 KASCO Left

**COMPATIBLE VEHICLES** 