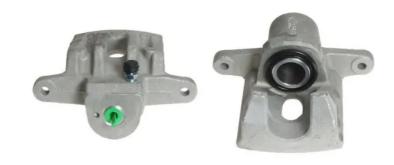

## CALIPER F 30 138

## The F 30 138 caliper is synonymous with reliability

Designed to provide the same performance as new calipers, Brembo remanufactured calipers embody an alternative solution to replacing broken or worn parts with new ones. The brake caliper remanufacturing process involves cleaning and applying a surface treatment to the caliper body, and the renewing of all worn internal components with new ones. The final testing at the end of this process guarantees a Brembo certified product.