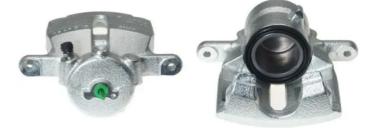

## CALIPER F 30 202

The F 30 202 caliper is synonymous with reliability

Designed to provide the same performance as new calipers, Brembo remanufactured calipers embody an alternative solution to replacing broken or worn parts with new ones. The brake caliper remanufacturing process involves cleaning and applying a surface treatment to the caliper body, and the renewing of all worn internal components with new ones. The final testing at the end of this process guarantees a Brembo certified product.

- OE-equivalent
- Brembo quality
- Safety
- 🗸 Durability
- New components