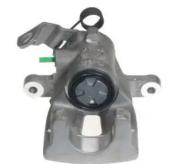

## CALIPER F 30 205

## The F 30 205 caliper is synonymous with reliability

Designed to provide the same performance as new calipers, Brembo remanufactured calipers embody an alternative solution to replacing broken or worn parts with new ones. The brake caliper remanufacturing process involves cleaning and applying a surface treatment to the caliper body, and the renewing of all worn internal components with new ones. The final testing at the end of this process guarantees a Brembo certified product.

## **Technical specifications**

| EAN code          | Axle           | Diameter     |
|-------------------|----------------|--------------|
| 8020584510544     | Rear           | <b>34</b> mm |
| Number of pistons | Braking system | Position     |
| 1                 | TRW            | Right        |