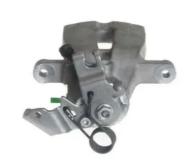

## CALIPER F 30 205

## The F 30 205 caliper is synonymous with reliability

Designed to provide the same performance as new calipers, Brembo remanufactured calipers embody an alternative solution to replacing broken or worn parts with new ones. The brake caliper remanufacturing process involves cleaning and applying a surface treatment to the caliper body, and the renewing of all worn internal components with new ones. The final testing at the end of this process guarantees a Brembo certified product.

## **Technical specifications**

| EAN code          | Axle           | Diameter     |
|-------------------|----------------|--------------|
| 8020584510544     | Rear           | <b>34</b> mm |
| Number of pistons | Braking system | Position     |
| 1                 | TRW            | Right        |