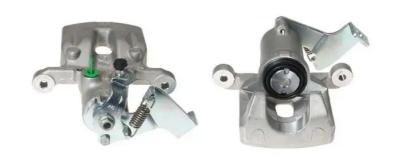

## CALIPER F 30 212

## The F 30 212 caliper is synonymous with reliability

Designed to provide the same performance as new calipers, Brembo remanufactured calipers embody an alternative solution to replacing broken or worn parts with new ones. The brake caliper remanufacturing process involves cleaning and applying a surface treatment to the caliper body, and the renewing of all worn internal components with new ones. The final testing at the end of this process guarantees a Brembo certified product.

## **Technical specifications**

EAN code Axle Diameter
8020584537725 Rear 34 mm

Number of pistons Braking system Position
1 MOBIS Left

**COMPATIBLE VEHICLES** 