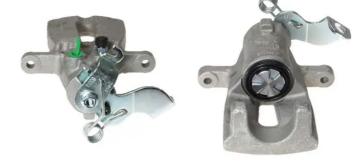

## CALIPER F 30 228

The F 30 228 caliper is synonymous with reliability

Designed to provide the same performance as new calipers, Brembo remanufactured calipers embody an alternative solution to replacing broken or worn parts with new ones. The brake caliper remanufacturing process involves cleaning and applying a surface treatment to the caliper body, and the renewing of all worn internal components with new ones. The final testing at the end of this process guarantees a Brembo certified product.

## **Technical specifications**

| EAN code          | Axle           | Diameter     |
|-------------------|----------------|--------------|
| 8020584540084     | Rear           | <b>34</b> mm |
|                   |                |              |
| Number of pistons | Braking system | Position     |
| 1                 | TRW            | Left         |