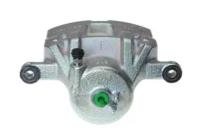

## CALIPER F 30 238

## The F 30 238 caliper is synonymous with reliability

Designed to provide the same performance as new calipers, Brembo remanufactured calipers embody an alternative solution to replacing broken or worn parts with new ones. The brake caliper remanufacturing process involves cleaning and applying a surface treatment to the caliper body, and the renewing of all worn internal components with new ones. The final testing at the end of this process guarantees a Brembo certified product.

## **Technical specifications**

| EAN code          | Axle           | Diameter     |
|-------------------|----------------|--------------|
| 8020584540183     | Front          | <b>60</b> mm |
|                   |                |              |
| Number of pistons | Braking system | Position     |
| 1                 | MANDO          | Left         |