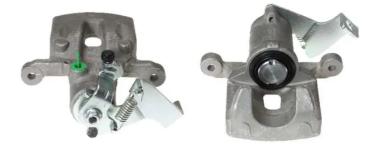

## CALIPER F 30 242

The F 30 242 caliper is synonymous with reliability

Designed to provide the same performance as new calipers, Brembo remanufactured calipers embody an alternative solution to replacing broken or worn parts with new ones. The brake caliper remanufacturing process involves cleaning and applying a surface treatment to the caliper body, and the renewing of all worn internal components with new ones. The final testing at the end of this process guarantees a Brembo certified product.