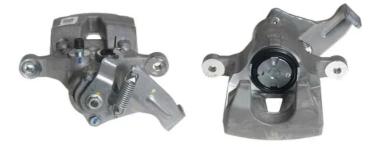

## CALIPER F 30 277

The F 30 277 caliper is synonymous with reliability

Designed to provide the same performance as new calipers, Brembo remanufactured calipers embody an alternative solution to replacing broken or worn parts with new ones. The brake caliper remanufacturing process involves cleaning and applying a surface treatment to the caliper body, and the renewing of all worn internal components with new ones. The final testing at the end of this process guarantees a Brembo certified product.

## **Technical specifications**

| EAN code                      | Axle                    | Diameter                 |
|-------------------------------|-------------------------|--------------------------|
| 8020584552476                 | Rear                    | <b>38</b> mm             |
| Number of pistons<br><b>1</b> | Braking system<br>MOBIS | Position<br><b>Right</b> |