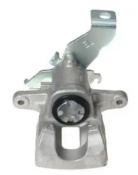

## CALIPER F 30 282

## **Technical specifications**

| EAN code          | Axle           | Diameter     |
|-------------------|----------------|--------------|
| 8020584552797     | Rear           | <b>34</b> mm |
| Number of pistons | Braking system | Position     |
| 1                 | MANDO          | Left         |