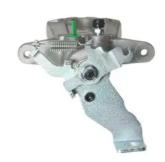

## CALIPER F 30 282

## **Technical specifications**

| EAN code          | Axle           | Diameter     |
|-------------------|----------------|--------------|
| 8020584552797     | Rear           | <b>34</b> mm |
| Number of pistons | Braking system | Position     |
| 1                 | MANDO          | Left         |